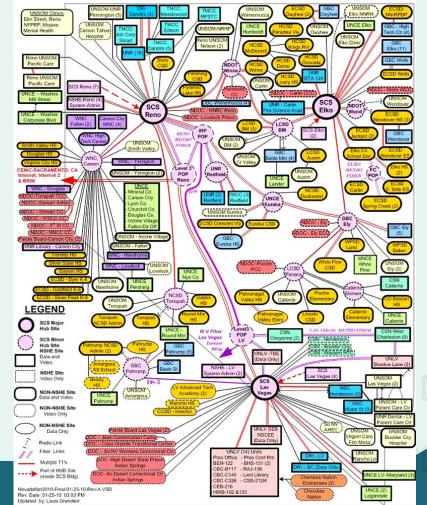

## Internet2 already connected in Nevada

#### NevadaNET 2010 (January, 2010)

NSHE - NEVADA SYSTEM OF HIGHER EDUCATION