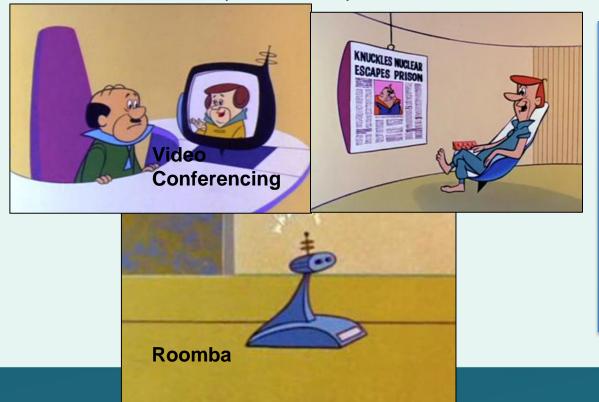

## **Current Technologies the Jetsons Predicted**

Snapshots from episodes that aired in 1962-63!

Innovations that depend on the Internet and/or developed leveraging the Internet